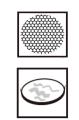

#### FRAME KIT DIMENSIONS

244 244 244 244 244 **OPTIC ACCESSORIES (Factory Installed)** 

HEXCELL LOUVER

GLASS LENS (COLOR FILTERS AVAILABLE UPON REQUEST)

Measurements in Millimeters. To Convert to Inches Divide by 25.4