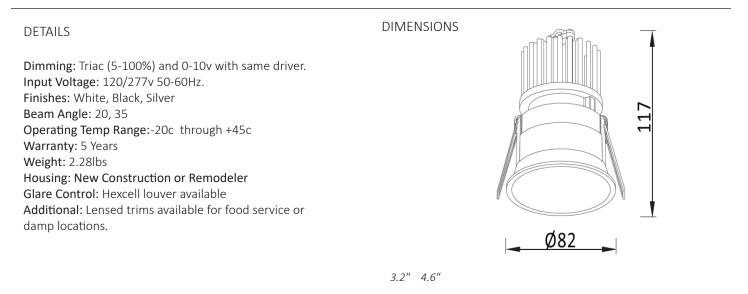

#### FRAME KIT DIMENSIONS

244 244 244 244 244 **OPTIC ACCESSORIES (Factory Installed)** 

HEXCELL LOUVER

GLASS LENS (COLOR FILTERS AVAILABLE UPON REQUEST)

Measurements in Millimeters. To Convert to Inches Divide by 25.4